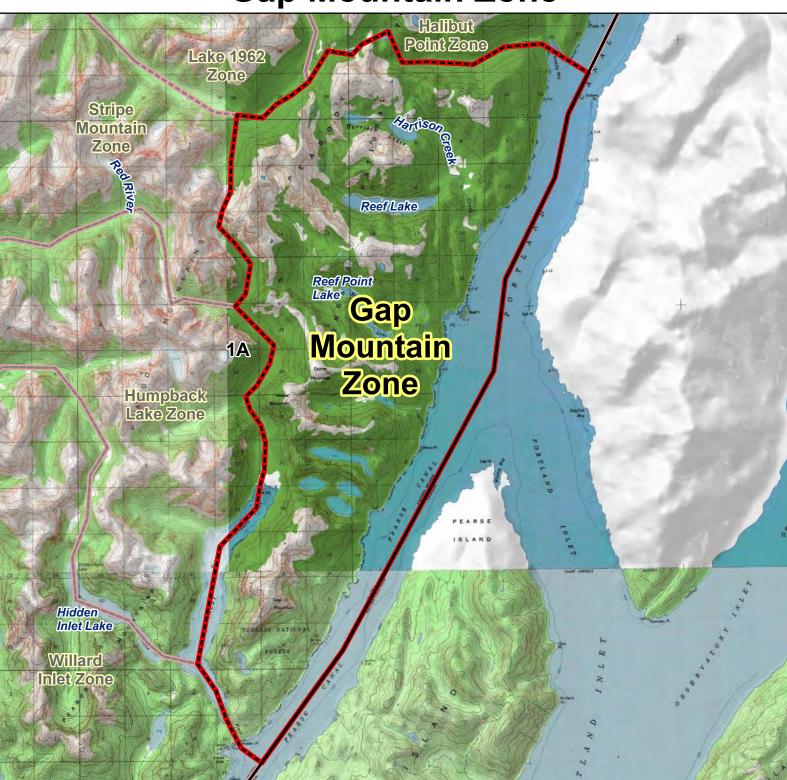

## RG002 MOUNTAIN GOAT HUNT Gap Mountain Zone

**Gap Mountain Zone:** Originating at the US-Canadian border in Pearse Canal by Hidden Point, northwest along Hidden Inlet, then northeast to the head of the inlet, north along the drainage that flows into Hidden Inlet near Stripe Mountain, north over the saddle at GPS coordinates N 55.113131, W -130.337468 through the Peabody Mountains, down the drainage on the north side of the saddle to where it meets the large drainage to the north of the Peabody Mountains, northeast along the drainage to GPS coordinates N 55.163723, W -130.286275, east over the saddle and through the drainage to Sandfly Bay then south through the Portland Canal back to the point of origin.